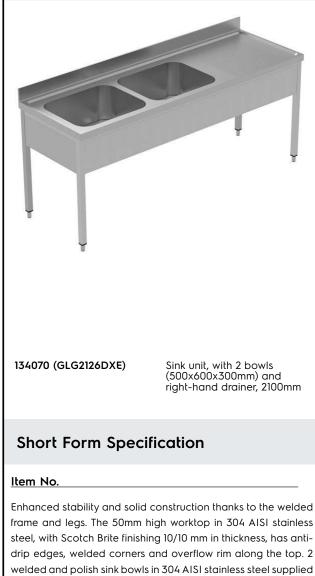

# Electrolux PROFESSIONAL

PLUS - Static Preparation 2100 mm Sink Unit with 2 Bowls -Right Drain

drip edges, welded corners and overflow rim along the top. 2 welded and polish sink bowls in 304 AISI stainless steel supplied with overflow pipe and 2" drain hole. Upstand h=100mm with 10mm radius corner covered on the back with AISI 304 stainless steel spot welded profile. Square section legs and height adjustable feet (-20/+30 mm) in 304 AISI stainless steel.

### PLUS - Static Preparation 2100 mm Sink Unit with 2 Bowls -Right Drain

## Key Information:

| External dimensions, Width:  |    |
|------------------------------|----|
| 134070 (GLG2126DXE)          | 21 |
| External dimensions, Depth:  | 70 |
| External dimensions, Height: | 10 |
| Upstand Dimensions, Height:  | 10 |
| Upstand Dimensions, Depth:   | 13 |
| Upstand Dimensions, Radius:  | R  |
| Bowls number                 | 2  |
| Bowl dimensions              | 6  |
| Worktop thickness:           | 5  |
| Net weight:                  | 52 |
|                              |    |

2100 mm 700 mm 1000 mm 13 mm R=10 2 600x500xH300 50 mm 52 kg

PLUS - Static Preparation 2100 mm Sink Unit with 2 Bowls - Right Drain

The company reserves the right to make modifications to the products without prior notice. All information correct at time of printing.