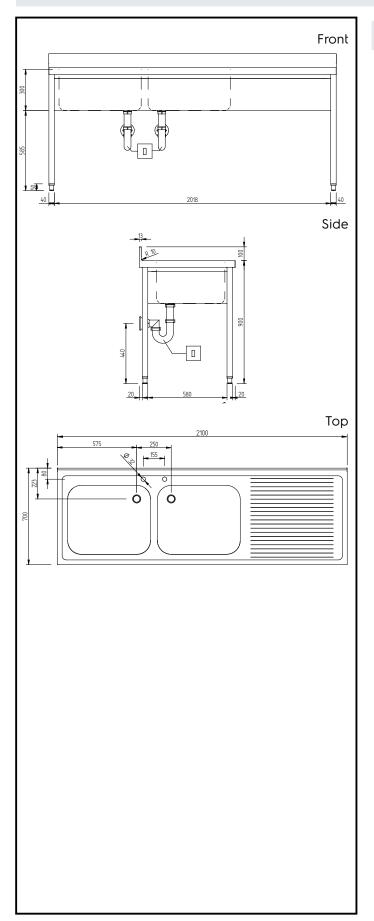

## Key Information:

| External dimensions, Width:  |    |
|------------------------------|----|
| 134070 (GLG2126DXE)          | 21 |
| External dimensions, Depth:  | 70 |
| External dimensions, Height: | 10 |
| Upstand Dimensions, Height:  | 10 |
| Upstand Dimensions, Depth:   | 13 |
| Upstand Dimensions, Radius:  | R  |
| Bowls number                 | 2  |
| Bowl dimensions              | 6  |
| Worktop thickness:           | 5  |
| Net weight:                  | 52 |
|                              |    |

2100 mm 700 mm 1000 mm 13 mm R=10 2 600x500xH300 50 mm 52 kg

PLUS - Static Preparation 2100 mm Sink Unit with 2 Bowls - Right Drain

The company reserves the right to make modifications to the products without prior notice. All information correct at time of printing.